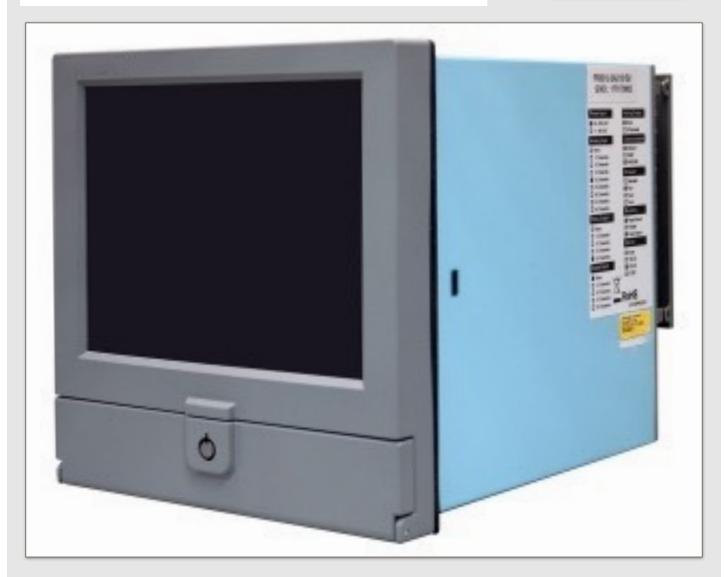

# SUNTRONICS INDUSTRIAL INSTRUMENTS PVT LTD

HMI-057U TOUCH SCREEN PAPERLESS DATALOGGER SUNTRONICS is leading industry into the new millennium with range of advanced paperless recorders for the process manufacturing market worldwide.

• **Display**: 5.6" TFT (640 x 480 Pixels)

PANEL CUT OUT :- 138 (W) X 138 (H) X 150 (D)

Input Type : Selectable

Memory Capacity: 20000 Readings/CH Data Retrieve: USB 2.0

Operating Conditions: - 0 to 50 Deg C & 0 to 80% RH