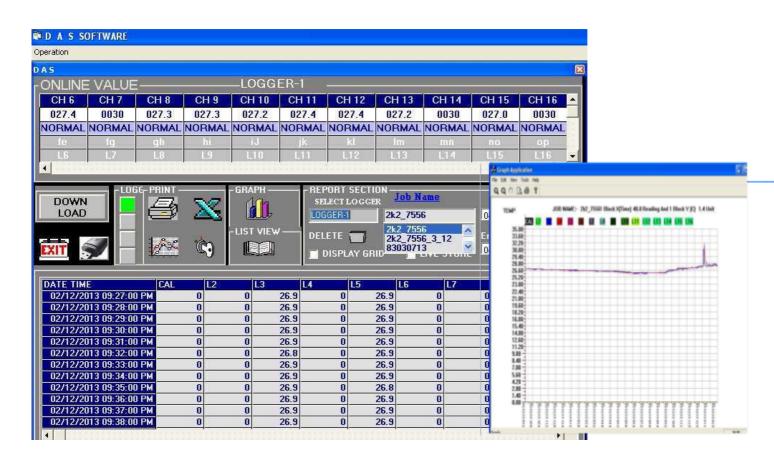

#### **SOFTWARE DETAILS**

♦ VERSION : DAS 10.4S

**Export Options**: MS Excel, WordPad & Graph.

◆ Support on : Windows 10 and above.